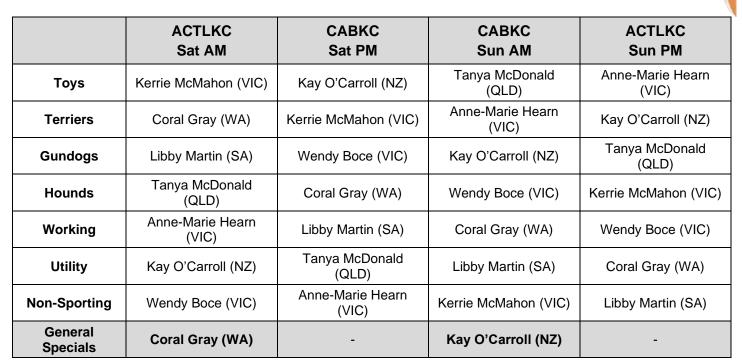

## ACT LADIES KENNEL CLUB & CANBERRA ALL BREEDS KENNEL CLUB





## ALL BREEDS CHAMPIONSHIP SHOWS & GROUP SHOWS 14 & 15 DECEMBER 2024

Exhibition Park, Federal Highway, Canberra

Classes to be judged: 1, 2, 3, 4, 5, 10, 11 & 18 (dogs & bitches)



Order of judging: 8:30 am each day with groups in alphabetical order PM shows not before 12 noon each day with groups in alphabetical order

Entry Fees: \$14.00 per entry.
Entries Close: 6:00 pm 11 December 2024

Enter online with SHOW MANAGER (<a href="www.showmanager.com.au">www.showmanager.com.au</a>)
Entry inquiries: <a href="mailto:actlkc.cabkc@gmail.com">actlkc.cabkc@gmail.com</a> Phone: 0413 131 817

One catalogue for all 4 shows provided free online. No hard copies available.

Numbers will not be mailed.

Prizes: Trophy and Sash for BIG, RUBIG, BIS, RUBIS, CIG and CIS

Camping: must be booked through Show Manager



## Get your Christmas gear on for the last ACT shows in 2024!

Junior Handlers and Tiny Tots at lunchtime on Saturday with a visit from Santa!

Christmas Gazebo Compe